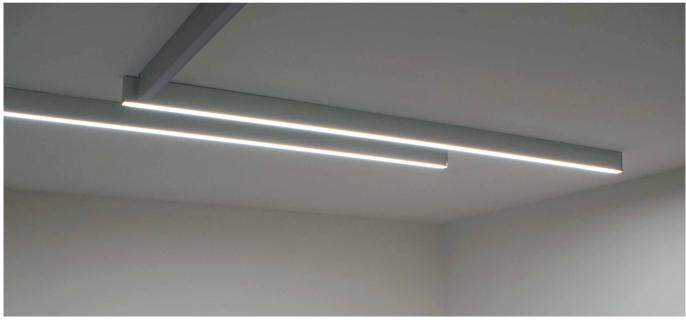

## **KAPPA 3** K3.

Decorated anodised aluminium lamp complete with brushed or microprismatic diffuser and high-brightness LED source with a high Lumen/Watt ratio. Suitable for primary residential, retail, large-space and general lighting. Ceiling mounting with concealed magnets, plus steel safety cables.