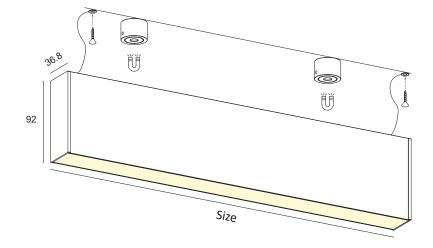

Constant 24Vdc voltage supply Parallel connection, 50 cm cable

Constant voltage power supplies page 237 Dimming Accessories page 249

 $\overbrace{\ref{algebra}}^{\ref{algebra}} \textcircled{\ref{algebra}} \rule{\ref{algebra}}{} \rule{\ref$ 