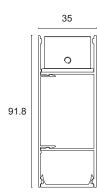

## BASIC CODES FINISHES SIDE SUPPORTS SIZE LED COLOUR 1 White 1 White **BN** 4000K D 600mm K3. 2 Matt black 2 Matt black 700mm Ε

**7** Brushed aluminium

F

G

Н

I

800mm

900mm

1000mm

1200mm

| BC                   | 3000K   |  |  |  |  |  |  |  |
|----------------------|---------|--|--|--|--|--|--|--|
| CC                   | 2700K   |  |  |  |  |  |  |  |
| Strip also available |         |  |  |  |  |  |  |  |
| coloured, Dynamic V  |         |  |  |  |  |  |  |  |
| RGB ar               | d RGBW. |  |  |  |  |  |  |  |

\*( Vhite, F

|    |                         |                                                                   |                                                                                                                                                                                                                    |                                                                                                                                                                                                                                               |                                                                                                                                                                                                                                                                   |                                                                                                                                                                                                                                                                                                                                    |                                                                                                                                                                                                                                                                                                                                                                            | J                                                                                                                                                                                                                                                                                                                                                                                                                  | 1300mm                                                                                                                                                                                                                                                                                                                                                                                                                                                                                                                                                                                                                                                                                                                                                                                                                                                                                                                                                                                                    |
|----|-------------------------|-------------------------------------------------------------------|--------------------------------------------------------------------------------------------------------------------------------------------------------------------------------------------------------------------|-----------------------------------------------------------------------------------------------------------------------------------------------------------------------------------------------------------------------------------------------|-------------------------------------------------------------------------------------------------------------------------------------------------------------------------------------------------------------------------------------------------------------------|------------------------------------------------------------------------------------------------------------------------------------------------------------------------------------------------------------------------------------------------------------------------------------------------------------------------------------|----------------------------------------------------------------------------------------------------------------------------------------------------------------------------------------------------------------------------------------------------------------------------------------------------------------------------------------------------------------------------|--------------------------------------------------------------------------------------------------------------------------------------------------------------------------------------------------------------------------------------------------------------------------------------------------------------------------------------------------------------------------------------------------------------------|-----------------------------------------------------------------------------------------------------------------------------------------------------------------------------------------------------------------------------------------------------------------------------------------------------------------------------------------------------------------------------------------------------------------------------------------------------------------------------------------------------------------------------------------------------------------------------------------------------------------------------------------------------------------------------------------------------------------------------------------------------------------------------------------------------------------------------------------------------------------------------------------------------------------------------------------------------------------------------------------------------------|
|    |                         |                                                                   |                                                                                                                                                                                                                    |                                                                                                                                                                                                                                               |                                                                                                                                                                                                                                                                   |                                                                                                                                                                                                                                                                                                                                    |                                                                                                                                                                                                                                                                                                                                                                            | Κ                                                                                                                                                                                                                                                                                                                                                                                                                  | 1400mm                                                                                                                                                                                                                                                                                                                                                                                                                                                                                                                                                                                                                                                                                                                                                                                                                                                                                                                                                                                                    |
|    |                         |                                                                   |                                                                                                                                                                                                                    |                                                                                                                                                                                                                                               |                                                                                                                                                                                                                                                                   |                                                                                                                                                                                                                                                                                                                                    |                                                                                                                                                                                                                                                                                                                                                                            | L                                                                                                                                                                                                                                                                                                                                                                                                                  | 1500mm                                                                                                                                                                                                                                                                                                                                                                                                                                                                                                                                                                                                                                                                                                                                                                                                                                                                                                                                                                                                    |
|    |                         |                                                                   |                                                                                                                                                                                                                    |                                                                                                                                                                                                                                               |                                                                                                                                                                                                                                                                   |                                                                                                                                                                                                                                                                                                                                    |                                                                                                                                                                                                                                                                                                                                                                            | М                                                                                                                                                                                                                                                                                                                                                                                                                  | 1800mm                                                                                                                                                                                                                                                                                                                                                                                                                                                                                                                                                                                                                                                                                                                                                                                                                                                                                                                                                                                                    |
|    |                         |                                                                   |                                                                                                                                                                                                                    |                                                                                                                                                                                                                                               |                                                                                                                                                                                                                                                                   |                                                                                                                                                                                                                                                                                                                                    |                                                                                                                                                                                                                                                                                                                                                                            | Ν                                                                                                                                                                                                                                                                                                                                                                                                                  | 2000mm                                                                                                                                                                                                                                                                                                                                                                                                                                                                                                                                                                                                                                                                                                                                                                                                                                                                                                                                                                                                    |
|    |                         |                                                                   |                                                                                                                                                                                                                    |                                                                                                                                                                                                                                               |                                                                                                                                                                                                                                                                   |                                                                                                                                                                                                                                                                                                                                    |                                                                                                                                                                                                                                                                                                                                                                            | 0                                                                                                                                                                                                                                                                                                                                                                                                                  | 2300mm                                                                                                                                                                                                                                                                                                                                                                                                                                                                                                                                                                                                                                                                                                                                                                                                                                                                                                                                                                                                    |
|    |                         |                                                                   |                                                                                                                                                                                                                    |                                                                                                                                                                                                                                               |                                                                                                                                                                                                                                                                   |                                                                                                                                                                                                                                                                                                                                    |                                                                                                                                                                                                                                                                                                                                                                            | Р                                                                                                                                                                                                                                                                                                                                                                                                                  | 2500mm                                                                                                                                                                                                                                                                                                                                                                                                                                                                                                                                                                                                                                                                                                                                                                                                                                                                                                                                                                                                    |
|    |                         |                                                                   |                                                                                                                                                                                                                    |                                                                                                                                                                                                                                               |                                                                                                                                                                                                                                                                   |                                                                                                                                                                                                                                                                                                                                    |                                                                                                                                                                                                                                                                                                                                                                            |                                                                                                                                                                                                                                                                                                                                                                                                                    | 2800mm                                                                                                                                                                                                                                                                                                                                                                                                                                                                                                                                                                                                                                                                                                                                                                                                                                                                                                                                                                                                    |
|    |                         |                                                                   |                                                                                                                                                                                                                    |                                                                                                                                                                                                                                               |                                                                                                                                                                                                                                                                   |                                                                                                                                                                                                                                                                                                                                    |                                                                                                                                                                                                                                                                                                                                                                            | R                                                                                                                                                                                                                                                                                                                                                                                                                  | 3000mm                                                                                                                                                                                                                                                                                                                                                                                                                                                                                                                                                                                                                                                                                                                                                                                                                                                                                                                                                                                                    |
| PO | VER                     |                                                                   |                                                                                                                                                                                                                    |                                                                                                                                                                                                                                               |                                                                                                                                                                                                                                                                   |                                                                                                                                                                                                                                                                                                                                    |                                                                                                                                                                                                                                                                                                                                                                            | DIFI                                                                                                                                                                                                                                                                                                                                                                                                               | FUSER                                                                                                                                                                                                                                                                                                                                                                                                                                                                                                                                                                                                                                                                                                                                                                                                                                                                                                                                                                                                     |
| F  | 20.2W/m                 | 2500Lm/m                                                          | 168LED/m S2                                                                                                                                                                                                        | 2835                                                                                                                                                                                                                                          | CRI>85                                                                                                                                                                                                                                                            | E                                                                                                                                                                                                                                                                                                                                  | A<br>↑<br>G                                                                                                                                                                                                                                                                                                                                                                | М                                                                                                                                                                                                                                                                                                                                                                                                                  | MICROPRI                                                                                                                                                                                                                                                                                                                                                                                                                                                                                                                                                                                                                                                                                                                                                                                                                                                                                                                                                                                                  |
| F+ | 20.2W/m                 | 2500Lm/m                                                          | 168LED/m S2                                                                                                                                                                                                        | 2835                                                                                                                                                                                                                                          | CRI>90                                                                                                                                                                                                                                                            | E                                                                                                                                                                                                                                                                                                                                  | A<br>↑<br>G                                                                                                                                                                                                                                                                                                                                                                | 5                                                                                                                                                                                                                                                                                                                                                                                                                  | BRUSHED                                                                                                                                                                                                                                                                                                                                                                                                                                                                                                                                                                                                                                                                                                                                                                                                                                                                                                                                                                                                   |
| G  | 25W/m                   | 3500Lm/m                                                          | 160LED/m S2                                                                                                                                                                                                        | 2835                                                                                                                                                                                                                                          | CRI>80                                                                                                                                                                                                                                                            |                                                                                                                                                                                                                                                                                                                                    |                                                                                                                                                                                                                                                                                                                                                                            |                                                                                                                                                                                                                                                                                                                                                                                                                    |                                                                                                                                                                                                                                                                                                                                                                                                                                                                                                                                                                                                                                                                                                                                                                                                                                                                                                                                                                                                           |
| L+ | 28W/m                   | 3500Lm/m                                                          | 160LED/m S2                                                                                                                                                                                                        | 2835                                                                                                                                                                                                                                          | CRI>90                                                                                                                                                                                                                                                            |                                                                                                                                                                                                                                                                                                                                    |                                                                                                                                                                                                                                                                                                                                                                            |                                                                                                                                                                                                                                                                                                                                                                                                                    |                                                                                                                                                                                                                                                                                                                                                                                                                                                                                                                                                                                                                                                                                                                                                                                                                                                                                                                                                                                                           |
| н  | 30W/m                   | 4500Lm/m                                                          | 240LED/m S2                                                                                                                                                                                                        | 2835                                                                                                                                                                                                                                          | CRI>80                                                                                                                                                                                                                                                            | $\langle \underline{c}$                                                                                                                                                                                                                                                                                                            |                                                                                                                                                                                                                                                                                                                                                                            |                                                                                                                                                                                                                                                                                                                                                                                                                    |                                                                                                                                                                                                                                                                                                                                                                                                                                                                                                                                                                                                                                                                                                                                                                                                                                                                                                                                                                                                           |
| M+ | 40W/m                   | 5000Lm/m                                                          | 480LED/m S2                                                                                                                                                                                                        | 2835                                                                                                                                                                                                                                          | CRI>90                                                                                                                                                                                                                                                            | $\langle D$                                                                                                                                                                                                                                                                                                                        | A↑G                                                                                                                                                                                                                                                                                                                                                                        |                                                                                                                                                                                                                                                                                                                                                                                                                    |                                                                                                                                                                                                                                                                                                                                                                                                                                                                                                                                                                                                                                                                                                                                                                                                                                                                                                                                                                                                           |
|    | F<br>F+<br>G<br>L+<br>H | <ul> <li>F+ 20.2W/m</li> <li>G 25W/m</li> <li>L+ 28W/m</li> </ul> | F         20.2W/m         2500Lm/m           F+         20.2W/m         2500Lm/m           G         25W/m         3500Lm/m           L+         28W/m         3500Lm/m           H         30W/m         4500Lm/m | F       20.2W/m       2500Lm/m 168LED/m S         F+       20.2W/m       2500Lm/m 168LED/m S         G       25W/m       3500Lm/m 160LED/m S         L+       28W/m       3500Lm/m 160LED/m S         H       30W/m       4500Lm/m 240LED/m S | F       20.2W/m       2500Lm/m 168LED/m S2835         F+       20.2W/m       2500Lm/m 168LED/m S2835         G       25W/m       3500Lm/m 160LED/m S2835         L+       28W/m       3500Lm/m 160LED/m S2835         H       30W/m       4500Lm/m 240LED/m S2835 | F       20.2W/m       2500Lm/m 168LED/m S2835       CRI>85         F+       20.2W/m       2500Lm/m 168LED/m S2835       CRI>90         G       25W/m       3500Lm/m 160LED/m S2835       CRI>80         L+       28W/m       3500Lm/m 160LED/m S2835       CRI>90         H       30W/m       4500Lm/m 240LED/m S2835       CRI>80 | F       20.2W/m       2500Lm/m 168LED/m S2835       CRI>85       E         F+       20.2W/m       2500Lm/m 168LED/m S2835       CRI>80       E         G       25W/m       3500Lm/m 160LED/m S2835       CRI>80       D         L+       28W/m       3500Lm/m 160LED/m S2835       CRI>90       D         H       30W/m       4500Lm/m 240LED/m S2835       CRI>80       C | F       20.2W/m       2500Lm/m 168LED/m S2835       CRI>85       E       A         F+       20.2W/m       2500Lm/m 168LED/m S2835       CRI>90       E       A         G       25W/m       3500Lm/m 160LED/m S2835       CRI>80       D       A         L+       28W/m       3500Lm/m 160LED/m S2835       CRI>90       D       A         H       30W/m       4500Lm/m 240LED/m S2835       CRI>80       C       A | R       L         M       N         O       P         Q       R         F       20.2W/m       2500Lm/m 168LED/m S2835       CRI>85       E       C       K       M         F+       20.2W/m       2500Lm/m 168LED/m S2835       CRI>80       E       C       K       S         G       25W/m       3500Lm/m 160LED/m S2835       CRI>80       D       C       C       K       S         H       30W/m       4500Lm/m 240LED/m S2835       CRI>80       C       C       C       C       C       C       C       C       C       C       C       C       C       C       C       C       C       C       C       C       C       C       C       C       C       C       C       C       C       C       C       C       C       C       C       C       C       C       C       C       C       C       C       C       C       C       C       C       C       C       C       C       C       C       C       C       C       C       C       C       C       C       C       C       C       C       C< |